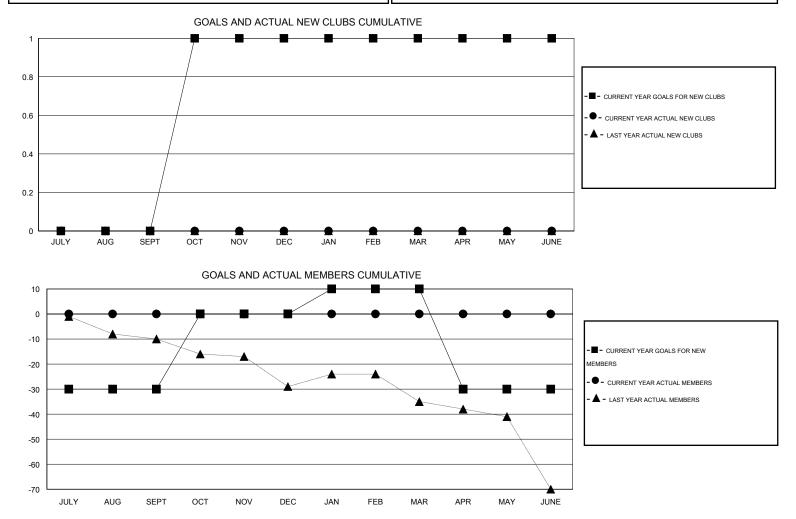

## LOCATION PRINCE EDWARD ISLAND

 $\mathsf{GMT} \mathsf{\,CA} \ 2$ 

|               |                  | Clubs             |                  |                  |               |                    | Members                             |                    |                  |  |  |
|---------------|------------------|-------------------|------------------|------------------|---------------|--------------------|-------------------------------------|--------------------|------------------|--|--|
|               | RESU             | LTS FOR 2016-2017 |                  |                  |               | RESU               | RESULTS FOR 2016-2017               |                    |                  |  |  |
| QUARTER       | NEW CLUB<br>GOAL | NEW CLUBS         | DROPPED<br>CLUBS | NET<br>GAIN/LOSS | QUARTER       | NEW MEMBER<br>GOAL | CHARTER AND<br>NEW MEMBERS<br>ADDED | DROPPED<br>MEMBERS | NET<br>GAIN/LOSS |  |  |
| JULY/AUG/SEPT | 0                | 0                 | 0                | 0                | JULY/AUG/SEPT | -30                | 0                                   | 0                  | 0                |  |  |
| OCT/NOV/DEC   | 1                | 0                 | 0                | 0                | OCT/NOV/DEC   | 30                 | 0                                   | 0                  | 0                |  |  |
| JAN/FEB/MAR   | 0                | 0                 | 0                | 0                | JAN/FEB/MAR   | 10                 | 0                                   | 0                  | 0                |  |  |
| APR/MAY/JUNE  | 0                | 0                 | 0                | 0                | APR/MAY/JUNE  | -40                | 0                                   | 0                  | 0                |  |  |